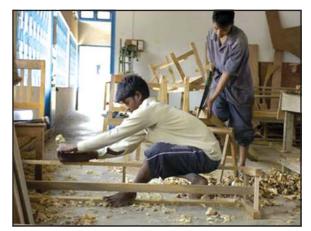

Vocational Certificate Course in NIOS in Bee Keeping.

NIOS students in one of Vocational (Carpentry) Training Programme.