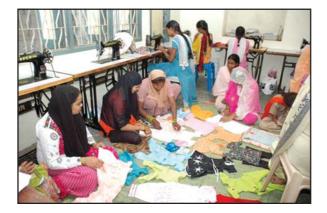

perform practicals to develop required skills and competencies;

Students of NIOS in a Vocational (Cutting & Tailoring) class.

Students of NIOS in a Vocational (Beautician) class.

- clear your doubts and problems that you face while learning on your own;
- get your Practical Portfolios/Jobs corrected by the AVI/SAIED Instructors;
- discuss your study problems with other students;
- view relevant video films and CDs if available at your AVI/SAIED;
- explore possibilities for on the job training or apprenticeship facilities.