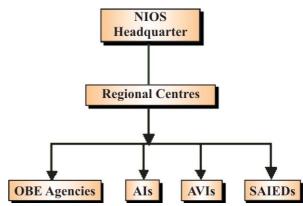

### **1.1 Functioning of NIOS**

- NIOS operates through a network of 15 Regional Centres, 2 Regional Sub Centres, five departments at Headquarter and more than 3,000 Accredited Institutions (AIs) about 1,425 Accredited Vocational Institutes (AVIs) in India, Nepal and Middle East.
- NIOS has some Special Accredited Institutions for Education of the Disadvantaged (SAIED) to cater to the needs of physically and mentally challenged people, socially and geographically isolated, and disadvantaged sections of society such as street children, working children, rural women and SC/ST.
- Admission in vocational education courses is open round the year. One can seek admission in Vocational Courses through AVI or can directly register one self through On-line mode.
- Self Learning package is provided to the learners which include printed material, audio and video programmes.
- Selected Academic and Vocational Education programmes are telecast nationwide on Doordarshan Channel.
- Practical Training Programmes (PTPs) is conducted by the AVIs/SAIEDs.
- Public Examinations are held twice a year in April-May and October-November.

Organisational structure of NIOS